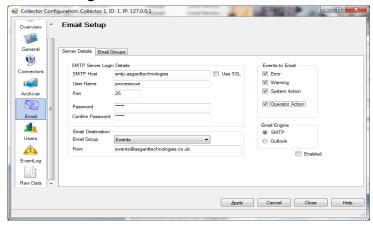

## **Email Configuration**

www.processvue.com

## **Additional Features include:**

- Full Audit and error log (in-line with 21 CFR 11) recording potential issues and changes in configuration.
- Email client (SMTP & Outlook) capable of alerting users to errors and changes in configuration.
- Up to 32 connections per collector.
- IMAC interface to collect alarms and events from this legacy printer replacement package.