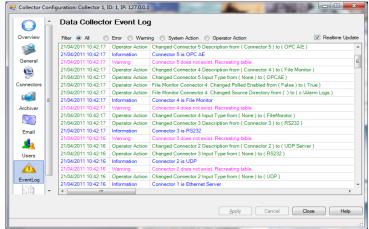

### **Audit Event Log**

## **Additional Features include:**

- Full Audit and error log (in-line with 21 CFR 11) recording potential issues and changes in configuration.
- Email client (SMTP & Outlook) capable of alerting users to errors and changes in configuration.
- Up to 32 connections per collector.
- IMAC interface to collect alarms and events from this legacy printer replacement package.