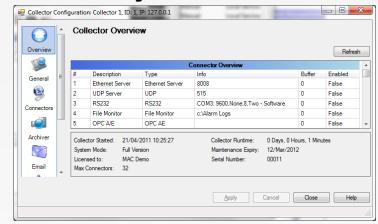

## **Overview of configured connections**

### ProcessVue Data Collector Overview:

The Data Collector is designed to connect to a multitude of current and legacy control systems. The Collector runs as a Microsoft Windows Service and collects data from the following input types-

- RS232. Specific drivers for Honeywell TDC & Foxboro IA systems including intelligent response for time critical data handshaking.
- TCP/IP & UDP Ethernet protocols.
- File Monitor for Text and CSV files.
- OPC A&E.